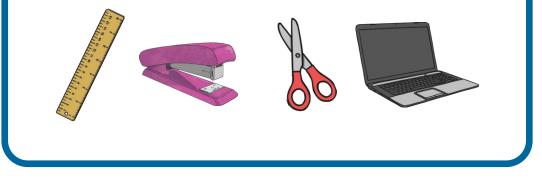

#### Length Challenge Cards

5. The stapler is shorter than the laptop, but longer than a pair of scissors. The laptop is shorter than the ruler, but longer than the stapler. Order these objects from longest to shortest.