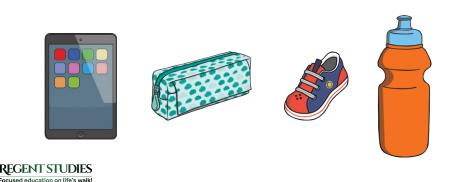

Length Challenge Cards

2. The tablet is longer than the water bottle. The pencil case is shorter than the shoe. The shoe is shorter than the water bottle. Which item is the shortest?

Length Challenge Cards