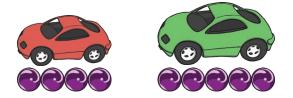

# **Length** Challenge Cards



Length Challenge Cards

 There are 3 different sized shoes, the blue shoe is 8 paperclips long, the slipper is 7 paperclips long and the boot is 9 paperclips long. Order the shoes from shortest to longest.



Length Challenge Cards

2. The tablet is longer than the water bottle. The pencil case is shorter than the shoe. The shoe is shorter than the water bottle. Which item is the shortest?



Length Challenge Cards

3. Which toy car is longer?



#### Length Challenge Cards

4. My pencil case is 12 paperclips long, my friend's pencil case is 4 fewer paperclips long. How many paperclips long is my friend's pencil case?



#### Length Challenge Cards

5. The stapler is shorter than the laptop, but longer than a pair of scissors. The laptop is shorter than the ruler, but longer than the stapler. Order these objects from longest to shortest.



#### Length Challenge Cards

REGENT STUDI

6. My lunch box is 16 interlocking cubes long, my friend's lunch box is 22 interlocking cubes long. How many more interlocking cubes is my friend's lunch box compared to my lunch box?



### Length Challenge Cards

7. Which words would you put between these two objects; taller than, shorter than, the same as?



Length Challenge Cards

8. Find 3 items